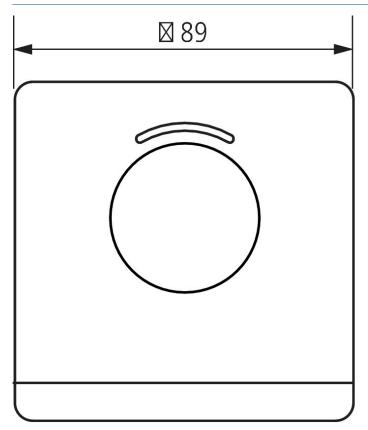

OFF thresholds            | 700 ppm ±200 ppm, 1300 ppm ±200 |
|                              | ppm                             |

|                    | AMUN 716 S0                                                   |
|--------------------|---------------------------------------------------------------|
| Type of connection | Screw terminals                                               |
| Display            | 6 LEDs                                                        |
| Installation type  | Wall installation (also on flush-<br>mounted socket possible) |
| Type of protection | IP 20                                                         |
| Protection class   | II according to EN 60 730-1                                   |

# **AMUN 716 SO**

Item no.: 7160820



### Scale drawings





#### Accessories

Power unit CO2-sensor Item no.: 9070494