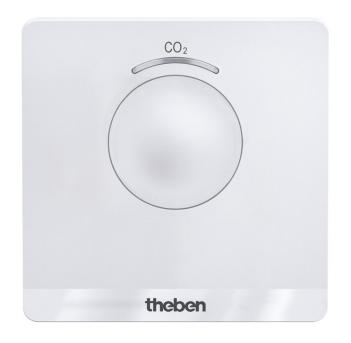

## **AMUN 716 SO**

Item no.: 7160820

#### Climate control Sensor technology

#### Description

- CO<sub>2</sub> sensor
- Suitable for conference and meeting rooms, offices, schools/nurseries, passive and low-energy housing.
- For fan control
- Warning display for  $\mathrm{CO}_2$  concentration
- Power unit optionally available, power unit is suitable for flush mounted installation
- Simple upgrade of uncontrolled ventilation systems possible
- 3 x 0-10 V outputs for  $CO_2$ , temperature and relative humidity