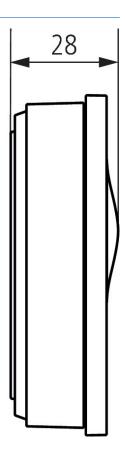

F thresholds            | 700 ppm ±200 ppm, 1300 ppm ±200 |
|                              | ppm                             |

|                    | AMUN 716 S0                                                   |
|--------------------|---------------------------------------------------------------|
| Type of connection | Screw terminals                                               |
| Display            | 6 LEDs                                                        |
| Installation type  | Wall installation (also on flush-<br>mounted socket possible) |
| Type of protection | IP 20                                                         |
| Protection class   | II according to EN 60 730-1                                   |

# **AMUN 716 SO**

Item no.: 7160820



### Scale drawings





#### Accessories

Power unit CO2-sensor Item no.: 9070494